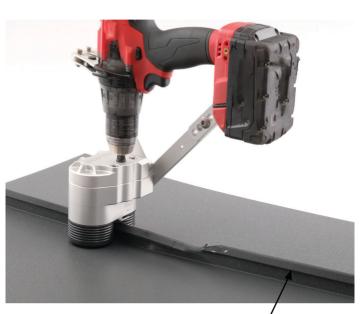

BEFORE INSERTING THE BATTERY IN CORDLESS DRILL MACHINE, READ THE MAN-UAL

"IMPORTANT SAFETY INFORMATION FOR OPERATING THE FALZ CUTTER"

Make sure the profile side is correct which is always left side

# STANDART DOUBLE SEAMING PROFILE