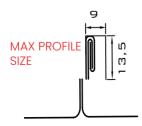

n we are definitely sure that everything is connected properly only then we place the battery inside the cordless drill machine and start working!



Position the cordless drill machine on the 10mm rotating hex cap head axle and tighten it.



Tighten the cordless drill inside the Holder with the key that comes with the the tool. The holder must be tightened until the holder sides stops against the cordless drill machine.



Adjust and Tighten the stabilization bar. One side must be positioned right by the Falz Cutter specific side and other side must adjusted right by the Drill machine angle so the stabilization bar stops by Accumulator drill machine.

BEFORE INSERTING THE BATTERY IN CORDLESS DRILL MACHINE, READ THE MAN-UAL

"IMPORTANT SAFETY INFORMATION FOR OPERATING THE FALZ CUTTER"







Make sure the profile side is correct which is always left side

# STANDART DOUBLE SEAMING PROFILE