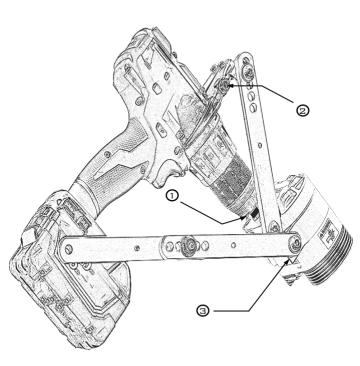

Position the cordless drill machine on the 10mm rotating hex cap head axle and tighten it.

Tighten the cordless drill inside the Holder with the key that comes with the the tool. The holder must be tightened until the holder sides stops against the cordless drill machine.

Adjust and Tighten the stabilization bar. One side must be positioned right by the Falz Cutter specific side and other side must adjusted right by the Drill machine angle so the stabilization bar stops by Accumulator drill machine.