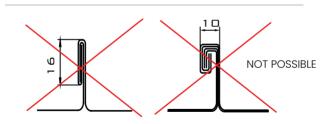

cordless drill machine and start working!



Position the cordless drill machine on the 10mm rotating hex cap head axle and tighten it.



Tighten the cordless drill inside the Holder with the key that comes with the the tool. The holder must be tightened until the holder sides stops against the cordless drill machine.



Adjust and Tighten the stabilization bar. One side must be positioned right by the Falz Cutter specific side and other side must adjusted right by the Drill machine angle so the stabilization bar stops by Accumulator drill machine.

BEFORE INSERTING THE BATTERY IN CORDLESS DRILL MACHINE, READ THE MAN-UAL

"IMPORTANT SAFETY INFORMATION FOR OPERATING THE FALZ CUTTER"







Make sure the profile side is correct which is always left side

# STANDART DOUBLE SEAMING PROFILE