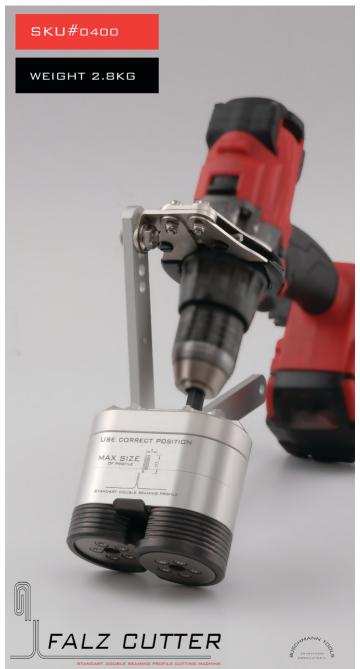

# FALZ CUTTER

Falz Cutter is intended for double-lock standing seam metal roof dismantling, It dissects double-lock standing seam connection places.

Falz Cutter can be positioned at any double-locked standing seam point which makes it possible not only to remove connection places of the roof, but to cut out area for various types of needs for example ventilation shafts and roof windows.

#### TECHNICAL DATA

• WEIGHT 2.8 KG

# STANDART DOUBLE SEAMING PROFILE